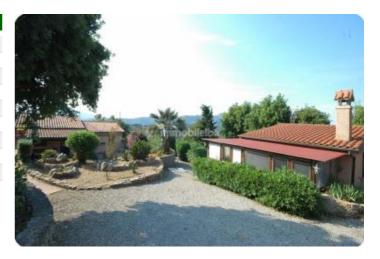

## Indipendente - cod.1701 - Periferia price 540.000,00 euro

Immersed in the heart of the vegetation and located on a hill overlooking the blue sea, we offer an independent farmhouse internally divided into a kitchen, large living room, two bedrooms, bathroom. Externally we have a comfortable porch with access to further large accessory compartments, a barbecue area and oven and large, well-kept outdoor spaces. The property includes a small dependence with a veranda of about 25 m2, located in the fully fenced garden with fruit trees and stone terraces with a wide sea view. Excellent solution to experience the tranquility of the countryside, and reach the nearby beaches and the center with a short walk.