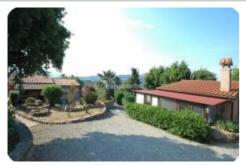

## Indipendente - cod.1701 - Periferia price 540.000,00 euro

Immersed in the heart of the vegetation and located on a hill overlooking the blue sea, we offer an independent farmhouse internally divided into a kitchen, large living room, two bedrooms, bathroom. Externally we have a comfortable porch with access to further large accessory compartments, a barbecue area and oven and large, well-kept outdoor spaces. The property includes a small dependence with a veranda of about 25 m2, located in the fully fenced garden with fruit trees and stone terraces with a wide sea view. Excellent solution to experience the tranquility of the countryside, and reach the nearby beaches and the center with a short walk.