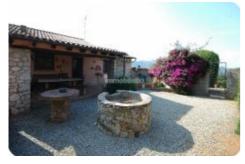

## Indipendente - cod.1701 - Periferia price 540.000,00 euro

Immersed in the heart of the vegetation and located on a hill overlooking the blue sea, we offer an independent farmhouse internally divided into a kitchen, large living room, two bedrooms, bathroom. Externally we have a comfortable porch with access to further large accessory compartments, a barbecue area and oven and large, well-kept outdoor spaces. The property includes a small dependence with a veranda of about 25 m2, located in the fully fenced garden with fruit trees and stone terraces with a wide sea view. Excellent solution to experience the tranquility of the countryside, and reach the nearby beaches and the center with a short walk.