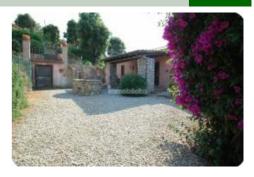

## Indipendente - cod.1701 - Periferia price 540.000,00 euro

Immersed in the heart of the vegetation and located on a hill overlooking the blue sea, we offer an independent farmhouse internally divided into a kitchen, large living room, two bedrooms, bathroom. Externally we have a comfortable porch with access to further large accessory compartments, a barbecue area and oven and large, well-kept outdoor spaces. The property includes a small dependence with a veranda of about 25 m2, located in the fully fenced garden with fruit trees and stone terraces with a wide sea view. Excellent solution to experience the tranquility of the countryside, and reach the nearby beaches and the center with a short walk.