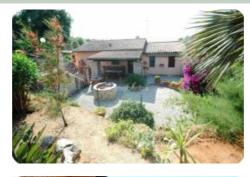

## Indipendente - cod.1701 - Periferia price 540.000,00 euro

Immersed in the heart of the vegetation and located on a hill overlooking the blue sea, we offer an independent farmhouse internally divided into a kitchen, large living room, two bedrooms, bathroom. Externally we have a comfortable porch with access to further large accessory compartments, a barbecue area and oven and large, well-kept outdoor spaces. The property includes a small dependence with a veranda of about 25 m2, located in the fully fenced garden with fruit trees and stone terraces with a wide sea view. Excellent solution to experience the tranquility of the countryside, and reach the nearby beaches and the center with a short walk.